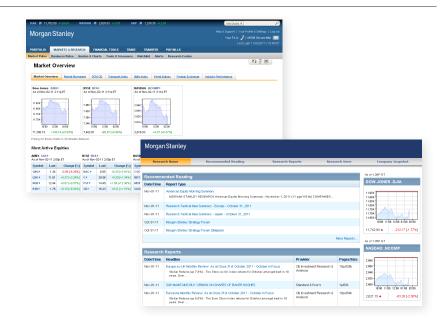

### STAY CURRENT WITH THE LATEST RESEARCH AND NEWS

- View and download research reports from Morgan Stanley, Citi Research, and Standard & Poor's
- Get quotes, charts, SEC filing documents, mutual fund prospectuses, and investment reports for most publicly traded companies
- Use Watchlist to track up to 250 securities you own or want to watch
- Create custom market data and news alerts delivered to your inbox, cell, or smartphone *Standard rates will apply.*
- Browse and search current market and business news and information, including a comprehensive selection of articles from Dow Jones News Service