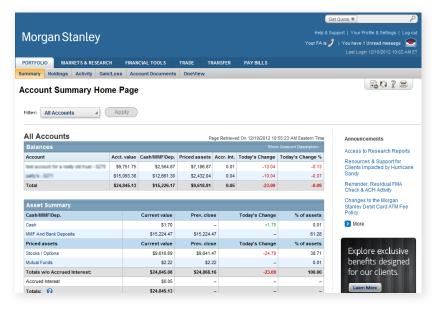

### **VIEW AND MANAGE YOUR ACCOUNTS ONLINE**

- Easily navigate between your Account Summary, Activity, Holdings, Gain/Loss, and Account Documents
- Customize your Account Summary Home Page and online experience based on your priorities, preferences and interests
- Filter and sort to view the specific data, balances, and totals you need
- Get one-click access to holding details, quotes, trading, and checks (as applicable)
- View and download current and historical statements, trade confirmations, tax documents, general correspondence, reports, and agreements