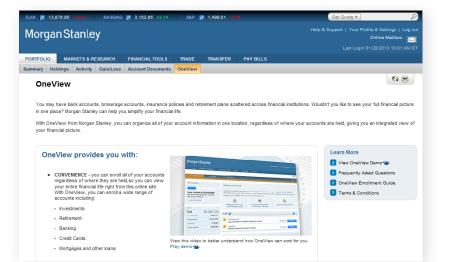

### SIMPLIFY YOUR FINANCIAL LIFE WITH ONEVIEW

- Organize all of your account information in one location, regardless of where your accounts are held
- Get a current, comprehensive understanding of your overall financial situation
- Automatically share your account data with your Financial Advisor