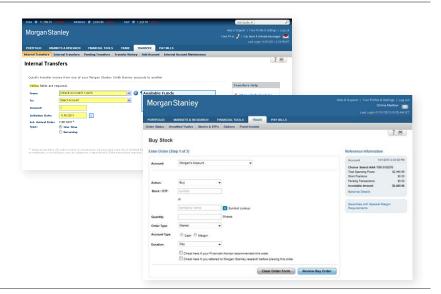

### TRADE SECURITIES, TRANSFER FUNDS, AND PAY BILLS ONLINE (FOR ELIGIBLE ACCOUNTS)

- Trade stocks and some other security types online, manage your orders, and collaborate with your Financial Advisor on your investment goals
- Transfer money online between your Morgan Stanley accounts and your accounts at other financial institutions
- Pay bills online, schedule future payments, and view pending payments and balance information