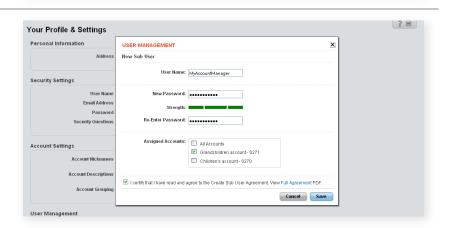

### GIVE FAMILY MEMBERS AND TRUSTED PROFESSIONALS ACCESS TO YOUR ACCOUNT

- Securely grant family members and trusted professionals access to view your accounts
- Access your accounts held at different branches with a single user name and password